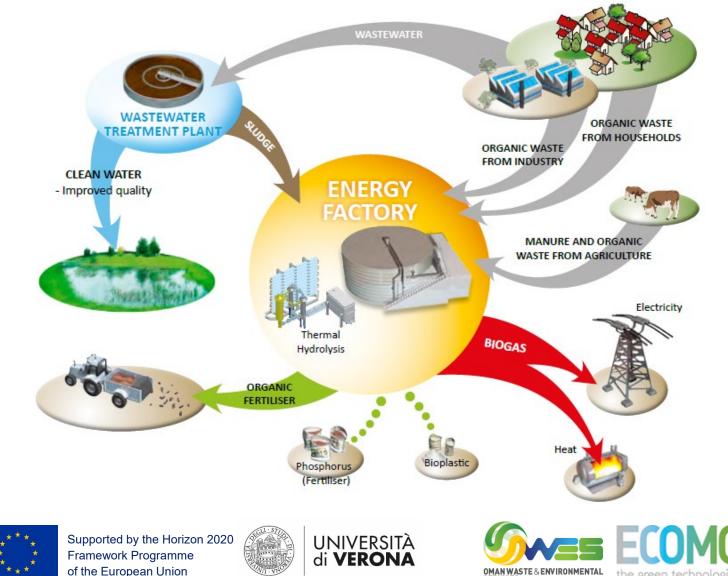

# Only municipal wastewater? The WWTP can be the urban biorefinery!

SMART-Plant

the green technologies expo

# Integration of municipal wastewater and organic waste treatment

First reported in 1988, a pioneering study of co-digestion by Cecchi et al. at Treviso WWTP

Mata-Alvarez J, Dosta J, Macé S, Astals S (2011), Crit. Rev. Biotechnol. 31:99-111