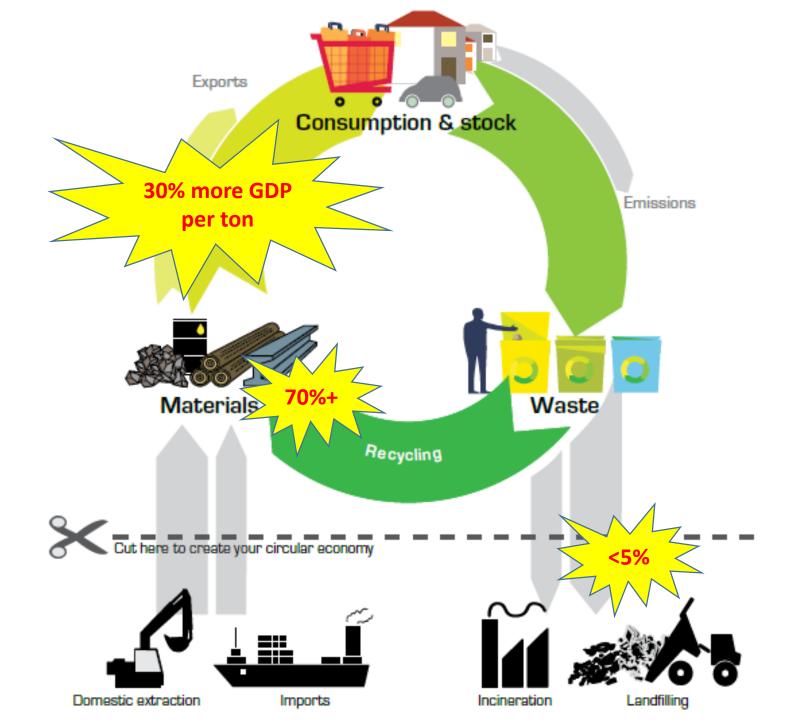

## The Linear Economy

- Current economic model of 'Take-Make-Dispose'
- World as unlimited resource and waste bin;
- 65 billion tonnes of raw materials enter the economic system, p.a.;
- Around 60% of waste ends up in landfill...