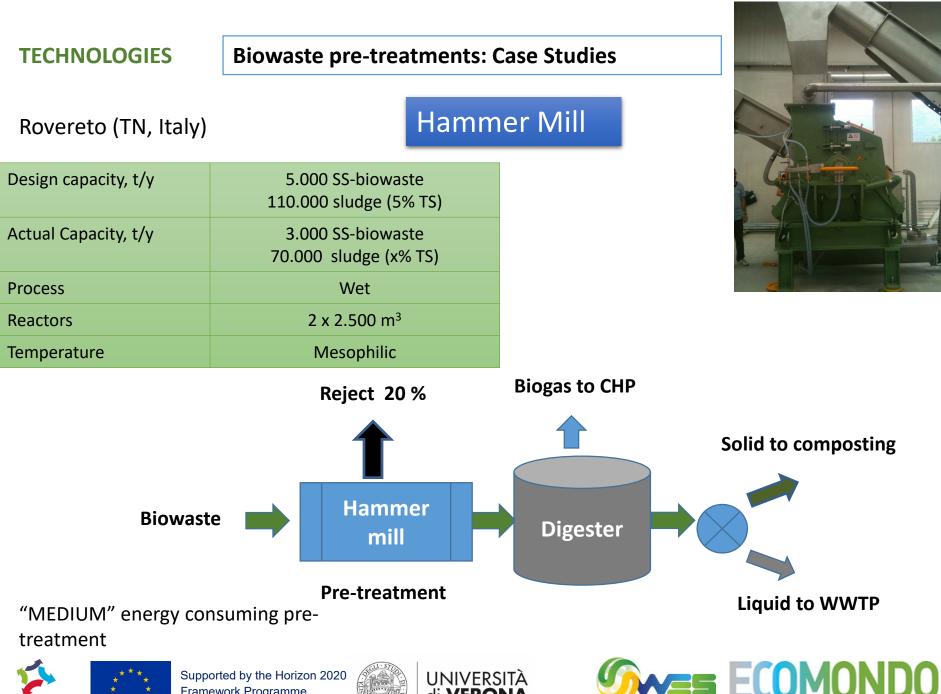

municipal wastewater? The WWTP can be the urban biorefinery!



SMART-Plant

the green technologies expo

# Integration of municipal wastewater and organic waste treatment

First reported in 1988, a pioneering study of co-digestion by Cecchi et al. at Treviso WWTP



Mata-Alvarez J, Dosta J, Macé S, Astals S (2011), Crit. Rev. Biotechnol. 31:99-111









#### **TECHNOLOGIES**

#### BIOWASTE PREPARATION AND TRANSPORT

1) Source Separate Collection





#### 2) Under Sink Food Waste disposer







# THE TREVISO FULL SCALE WWTP









### **AF-BNR-SCP: process scheme**



the green technologies expo

#### **TECHNOLOGIES**

#### **Biowaste pre-treatments: Case Studies**

Treviso (Italy)





OMAN WASTE & ENVIRONMENTAL

SERVICES EXHIBITION & CONFERENCE

the green technologies expo









Framework Programme of the European Union

SMART-Plant

di **VERONA** 

& ENVIRONMENTAL the green technologies expo

#### **TECHNOLOGIES**

#### **Biowaste pre-treatments: Case Studies**



### Thank you for your attention and... see you in ECOMONDO 2016



From 8th to 11th of November 2016 Italy - Rimini Expo Centre -169 DAYS 20th edition

Q

- > Waste Management and Exploitation
- > Wastewater & Biowaste management and exploitation - Section Biowaste
- > Wastewater & Biowaste management and exploitation - Section Global Water Expo
- > Biobased Industry and Bioeconomy
- > Site Remediation and Requalification
- > Alternative & Critical Raw Materials
- > Efficient Circular Industry
- > Urban Circular Economy -Section Smart Communities
- > Urban Circular Economy -





Supported by the Hor