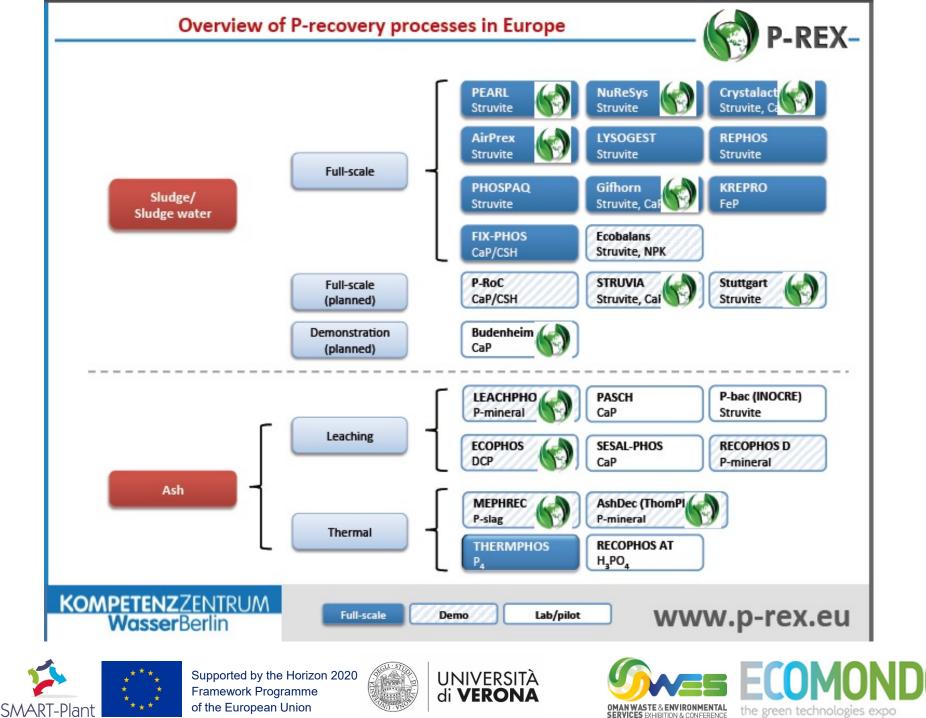

# Main techniques and processes to recover phosphorus from wastewater

- Small-scale decentralised. to separate urine, faeces and flush water so that recycling can be achieved more effectively.
- Large-scale centralized
  - Biological Uptake (Enhanced Biological Phosphorus Removal EBPR)
  - Precipitation (e.g. struvite recovery)
  - Adsorption
  - Ion exchange: more selective than adsorption

#### The Struvite Cristallization Plant at the Treviso WWTP

#### **Struvite Crystallization Plant**

Supported by the Horizon 2020 Framework Programme of the European Union

The Struvite N-P low release fertilizer