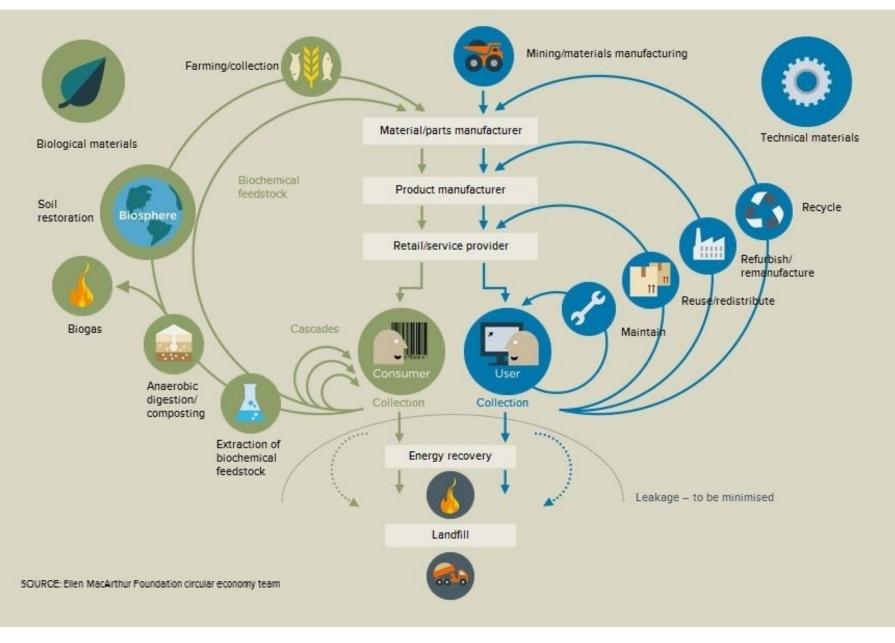

## Circular Economy: imitation of natural cycles

The circular economy requires a very careful management of two material flows:

- biological nutrients (biomasses) to be returned safely to the biosphere to restore the natural capital;
- technical nutrients (materials) designed to keep quality and circulate without entering back in the biosphere