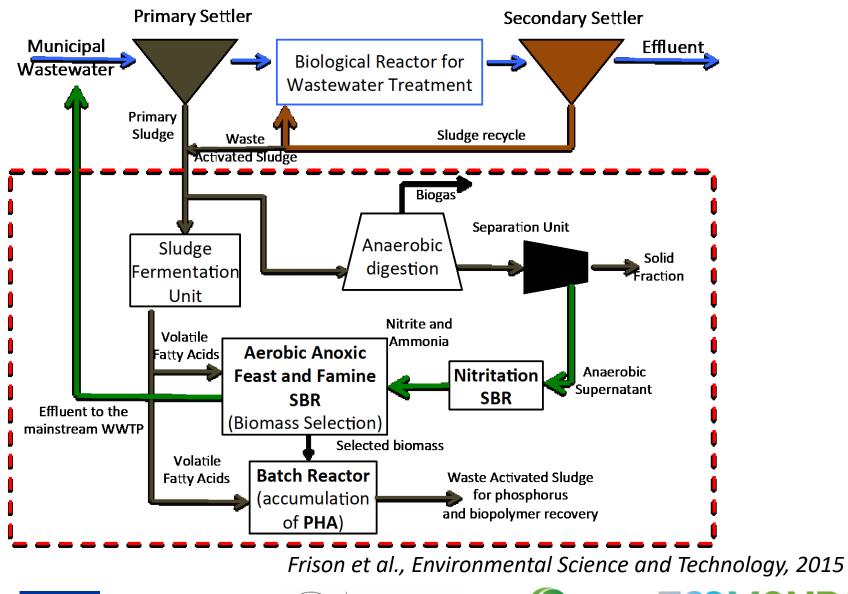

#### Key Enabling Strategy: upstream solid concentration, integration and innovation of the sewage sludge treatment

The overall target of SMART-Plant is to validate and to address to the market a portfolio of SMARTechnologies that, singularly or combined, can renovate and upgrade existing wastewater treatment plants and give the added value of instigating the paradigm change towards efficient wastewater-based bio-refineries.

# The SMARTechnologies integrated in existing wastewater treatment plants