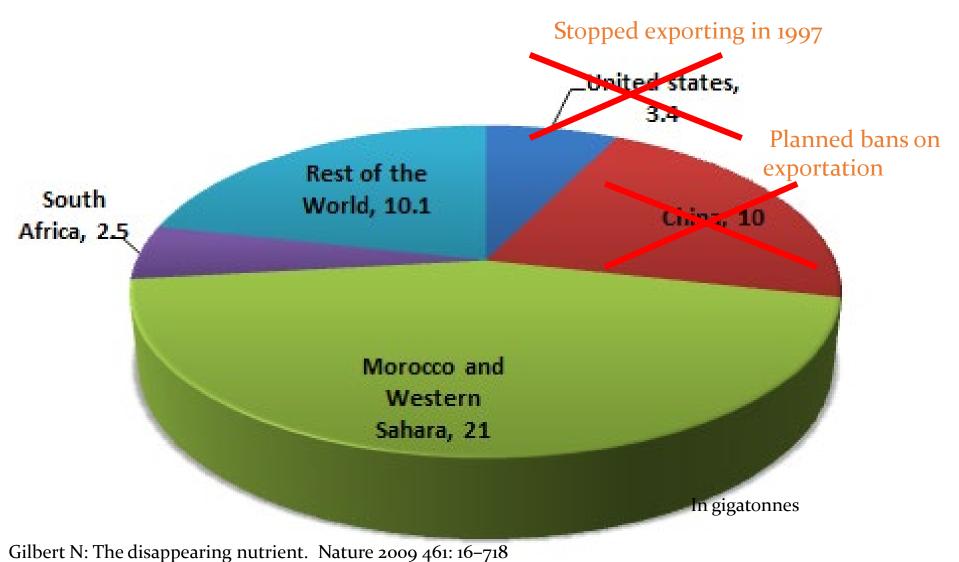

#### **World P resources**

## Our P dependency

EU is reliant on imports and, as good quality sources of phosphorus diminish, EU will become increasingly dependent on phosphorus reserves that are less accessible and more polluted with toxic elements, such as cadmium and uranium.

## Phosphorus rock was declared a critical raw material by the EC in 2014