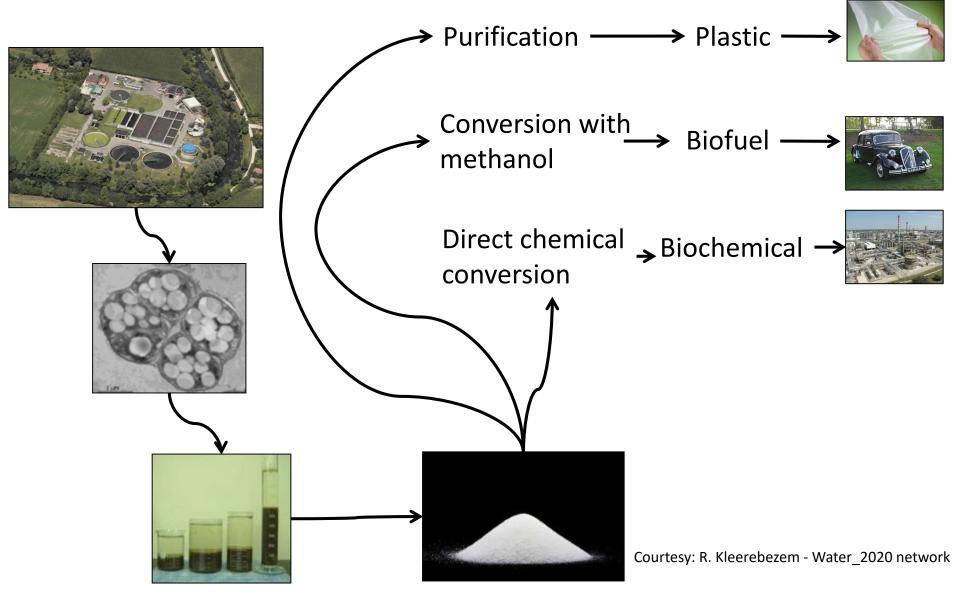

## **Biopolymers (PHA) recovery**

# Microbial Community Engineering (MCE) for bioplastic production from wastewater

Explore natural microbial community

Impose selective pressure

Select dominant work horse

Courtesy: R. Kleerebezem - Water\_2020 network

### **Short-Cut Enhanced PHA Recovery**