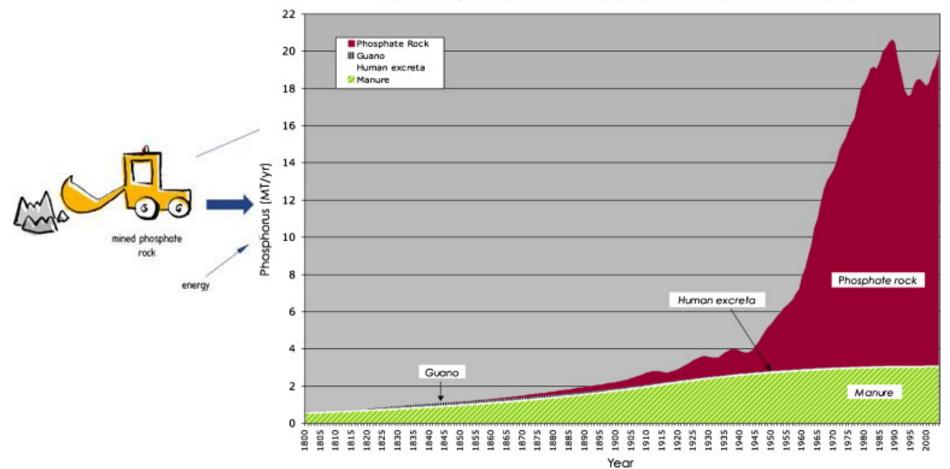

## New (mine-based) phosphorus cycle

Historical global sources of phosphorus fertilizers (1800-2000)

Historical sources of phosphorus for use as fertilizers(1800–2000) Source: Cordella D. et al. (2009) <u>doi:10.1016/j.gloenvcha.2008.10.009</u>