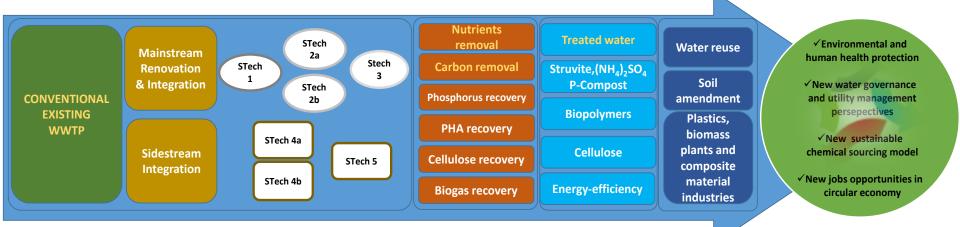

#### Key Enabling Strategy: upstream solid concentration, integration and innovation of the sewage sludge treatment

The overall target of SMART-Plant is to validate and to address to the market a portfolio of SMARTechnologies that, singularly or combined, can renovate and upgrade existing wastewater treatment plants and give the added value of instigating the paradigm change towards efficient wastewater-based bio-refineries.

#### Schematic view of SMART-Plant Model

# The SMARTechnologies integrated in existing wastewater treatment plants