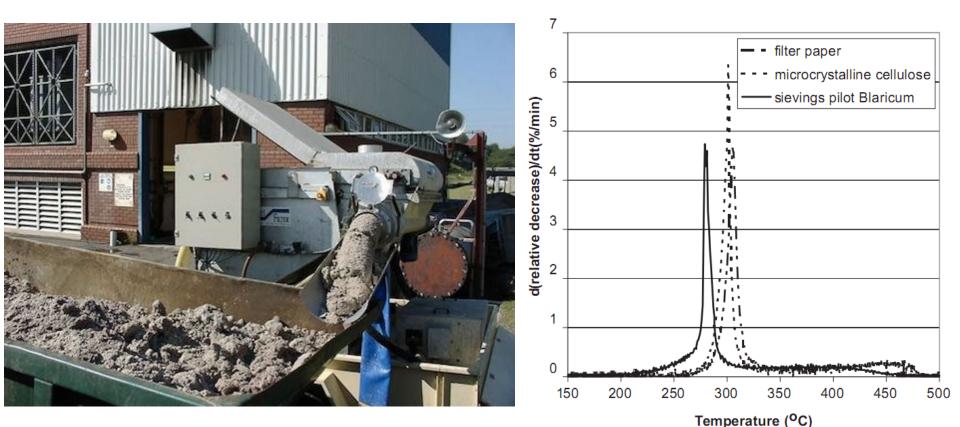

### **Cellulose recovery**

Possible use of recovered cellulose - Bioplastics production; - 100% cellulose recovery; -Production of energy (thermal of biological processes)