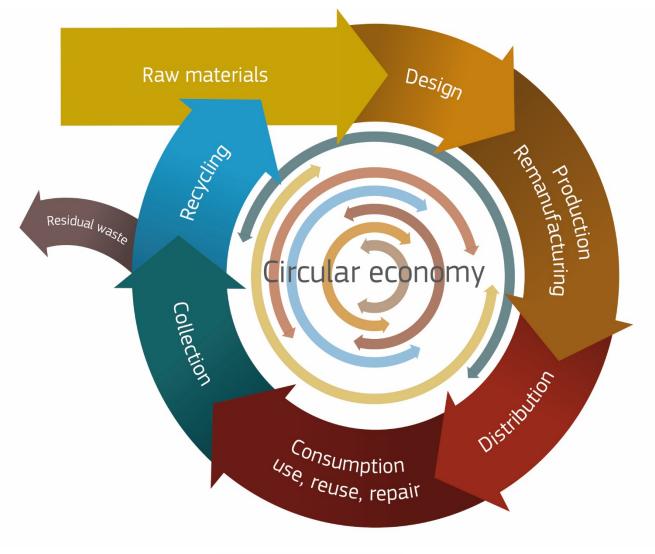

zon2020 «SMART-Plant» Innovation Action







Supported by the Horizon 2020 Framework Programme of the European Union







THE green technologies expo

### Contents

- Linear vs Circular Economy
- The Italian activity and the **ECOMONDO** platform of innovative solutions for circular economy
- The **SMART-Plant** to innovate municipal treatment plants towards circular wastewater management
- The integration of the municipal wastewater and organic waste treatments: towards the multipurpose site for **urban mining**









## The Linear Economy

- Current economic model of 'Take-Make-Dispose'
- World as unlimited resource and waste bin;
- 65 billion tonnes of raw materials enter the economic system, p.a.;
- Around 60% of waste ends up in landfill...











### The circular economy





















## Circular Economy: imitation of natural cycles

The circular economy requires a very careful management of two material flows:

- biological nutrients (biomasses) to be returned safely to the biosphere to restore the natural capital;
- technical nutrients (materials) designed to keep quality and circulate without entering back in the biosphere









## Circular Economy: our choice

The European Commission has adopted an ambitious new Circular Economy Package to stimulate Europe's transition towards a circular economy that will boost global competitiveness, foster sustainable economic growth and generate new jobs.

This transition will be supported financially by the European Structural & Investment Funds (ESIF), which include €5.5 billion for waste

management.