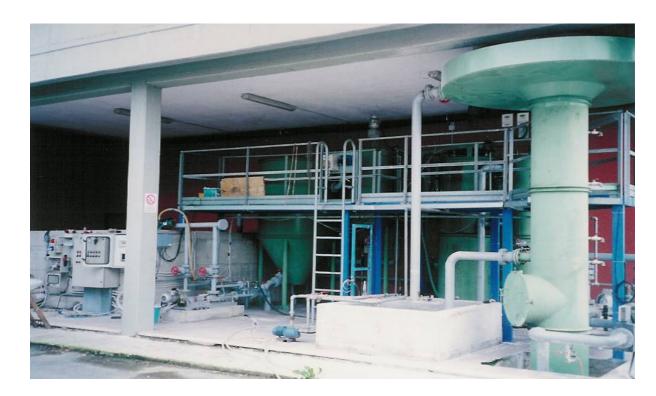

#### The Struvite Cristallization Plant at the Treviso WWTP

#### **Struvite Crystallization Plant**

Supported by the Horizon 2020 Framework Programme of the European Union

The Struvite N-P low release fertilizer