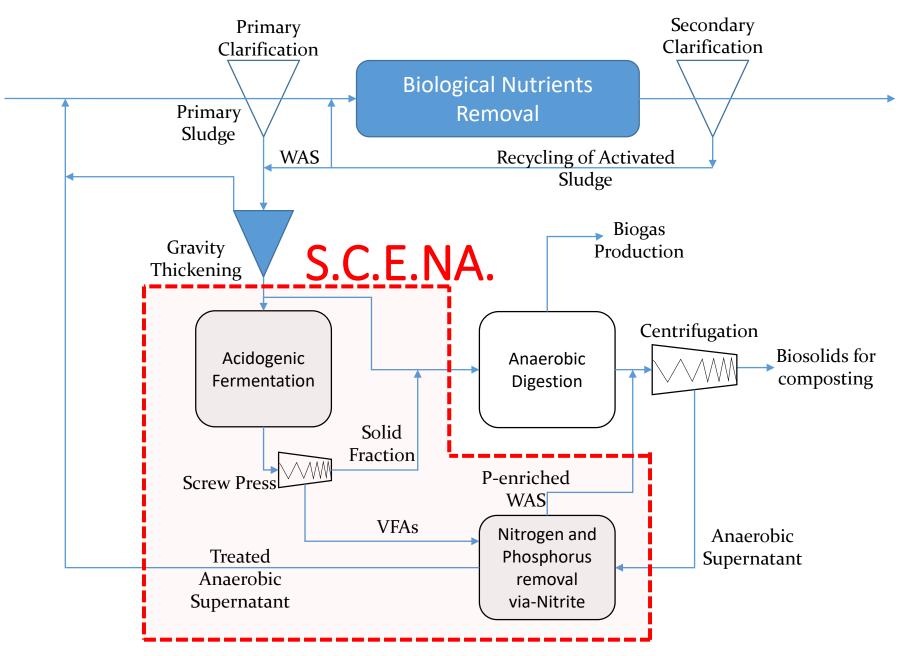

#### **Short-Cut Enhanced Nutrient Abatement**

## Main features of S.C.E.N.A.

- Costs for nitrogen removal 1.1-1.6 €/kgN
- Biological rates 10-12 times higher than conventional activated sludge processes
- Enhanced Biological Phosphorus Recovery associated to the biological sludge
- Applicable on strong nitrogenous fluxes (e.g. anaerobic digestate, landfill leachate, livewaste slurries and agro-waste, etc)