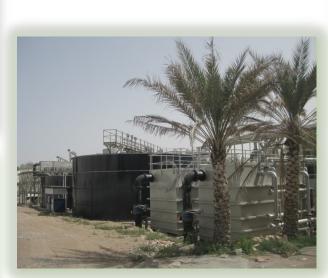

### Wastewater treatment and reuse: Membrane Bioreactors

#### Presented by Mr. Mohammed Al Lawati -HAYA Water- at ECOMONDO 2015 – Rimini, Italy, November 2015