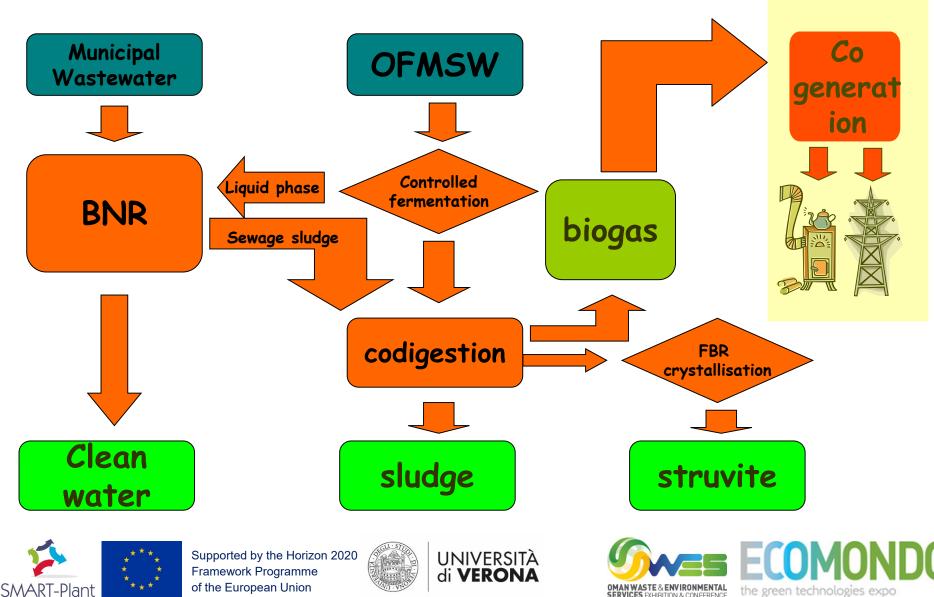

# Integration of municipal wastewater and organic waste treatment

First reported in 1988, a pioneering study of co-digestion by Cecchi et al. at Treviso WWTP

Mata-Alvarez J, Dosta J, Macé S, Astals S (2011), Crit. Rev. Biotechnol. 31:99-111

# THE TREVISO FULL SCALE WWTP

### **AF-BNR-SCP: process scheme**

the green technologies expo