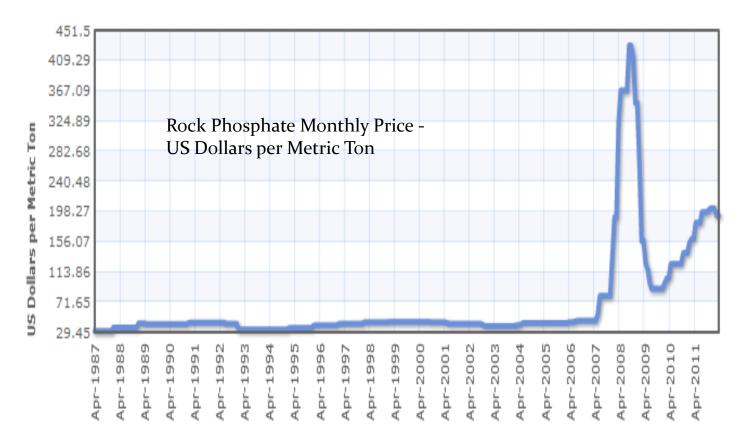

es integrated in existing wastewater treatment plants



### Wastewater treatment and reuse: Membrane Bioreactors









#### Presented by Mr. Mohammed Al Lawati -HAYA Water- at ECOMONDO 2015 – Rimini, Italy, November 2015









#### Industrial MBR Porto Marghera, Venice, Italy



### **Cellulose recovery**



Possible use of recovered cellulose - Bioplastics production; - 100% cellulose recovery; -Production of energy (thermal of biological processes)









## New (mine-based) phosphorus cycle

Historical global sources of phosphorus fertilizers (1800-2000)



Historical sources of phosphorus for use as fertilizers(1800–2000) Source: Cordella D. et al. (2009) <u>doi:10.1016/j.gloenvcha.2008.10.009</u>









#### **World P resources**











### Phosphorus (volatile) price



http://www.indexmundi.com/commodities









## Our P dependency

EU is reliant on imports and, as good quality sources of phosphorus diminish, EU will become increasingly dependent on phosphorus reserves that are less accessible and more polluted with toxic elements, such as cadmium and uranium.

## Phosphorus rock was declared a critical raw material by the EC in 2014









# Main techniques and processes to recover phosphorus from wastewater

- Small-scale decentralised. to separate urine, faeces and flush water so that recycling can be achieved more effectively.
- Large-scale centralized
  - Biological Uptake (Enhanced Biological Phosphorus Removal EBPR)
  - Precipitation (e.g. struvite recovery)
  - Adsorption
  - Ion exchange: more selective than adsorption











the gree