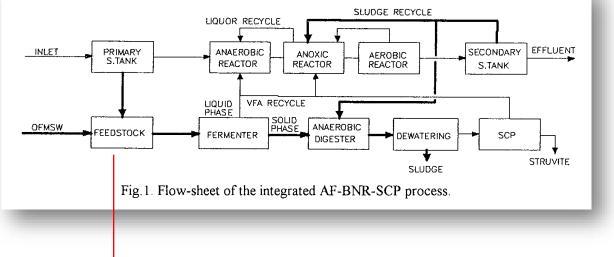

perature;  $T_{m1,2}$ : melting temperature;  $\Delta H_m$ : melting enthalpy.













# Only municipal wastewater? The WWTP can be the urban biorefinery!



SMART-Plant

the green technologies expo

# Integration of municipal wastewater and organic waste treatment

First reported in 1988, a pioneering study of co-digestion by Cecchi et al. at Treviso WWTP



Mata-Alvarez J, Dosta J, Macé S, Astals S (2011), Crit. Rev. Biotechnol. 31:99-111









#### **TECHNOLOGIES**

#### BIOWASTE PREPARATION AND TRANSPORT

1) Source Separate Collection





#### 2) Under Sink Food Waste disposer







# THE TREVISO FULL SCALE WWTP









### **AF-BNR-SCP: process scheme**



the green technologies expo

#### **TECHNOLOGIES**

#### **Biowaste pre-treatments: Case Studies**

Treviso (Italy)





OMAN WASTE & ENVIRONMENTAL

SERVICES EXHIBITION & CONFERENCE

the green technologies expo









Framework Programme of the European Union

SMART-Plant

di **VERONA** 

& ENVIRONMENTAL the green technologies expo

#### **TECHNOLOGIES**

#### **Biowaste pre-treatments: Case Studies**



### Thank you for your attention and... see you in ECOMONDO 2016



From 8th to 11th of November 2016 Italy - Rimini Expo Centre -169 DAYS 20th edition

Q

- > Waste Management and Exploitation
- > Wastewater & Biowaste management and exploitation - Section Biowaste
- > Wastewater & Biowaste management and exploitation - Section Global Water Expo
- > Biobased Industry and Bioeconomy
- > Site Remediation and Requalification
- > Alternative & Critical Raw Materials
- > Efficient Circular Industry
- > Urban