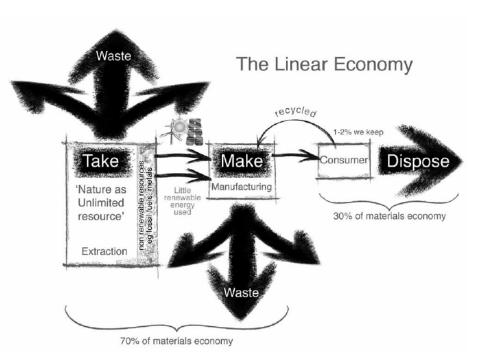

## The Linear Economy

- Current economic model of 'Take-Make-Dispose'
- World as unlimited resource and waste bin;
- 65 billion tonnes of raw materials enter the economic system, p.a.;
- Around 60% of waste ends up in landfill...