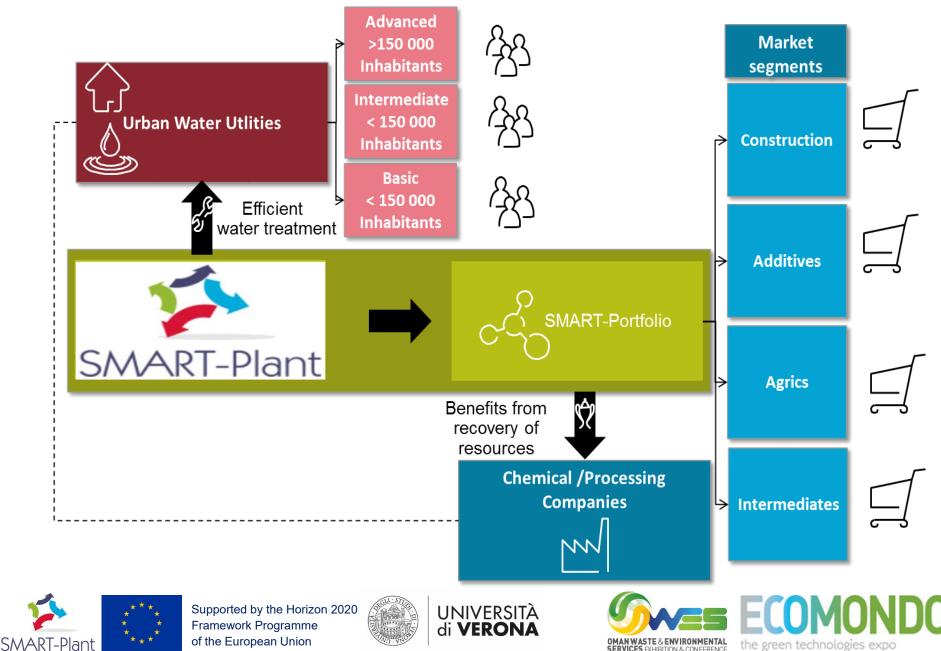

#### Key Enabling Strategy: upstream solid concentration, integration and innovation of the sewage sludge treatment

The overall target of SMART-Plant is to validate and to address to the market a portfolio of SMARTechnologies that, singularly or combined, can renovate and upgrade existing wastewater treatment plants and give the added value of instigating the paradigm change towards efficient wastewater-based bio-refineries.

# The SMARTechnologies integrated in existing wastewater treatment plants